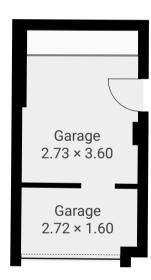

## **My New Project**

**CREATED ON** 2025-02-20

LOCATION 5 Carriage Way WF16 0NE Heckmondwike England GB

**DETAILS** 

Total area: 85.40 m<sup>2</sup> Living area: 75.87 m<sup>2</sup>