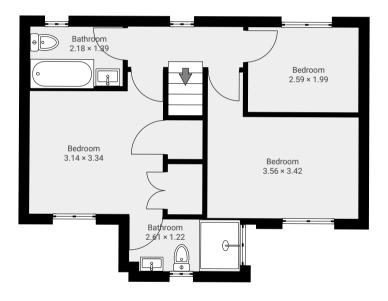

## **My New Project**

**CREATED ON** 2025-02-20

LOCATION 5 Carriage Way WF16 0NE Heckmondwike England GB

**DETAILS** 

Total area: 85.40 m<sup>2</sup> Living area: 75.87 m<sup>2</sup>