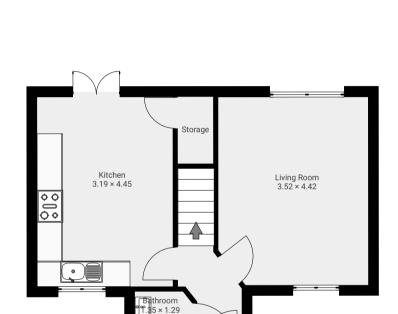

## **My New Project**

**CREATED ON** 2025-02-20

LOCATION 5 Carriage Way WF16 0NE Heckmondwike England GB

**DETAILS** 

Total area: 85.40 m<sup>2</sup> Living area: 75.87 m<sup>2</sup>